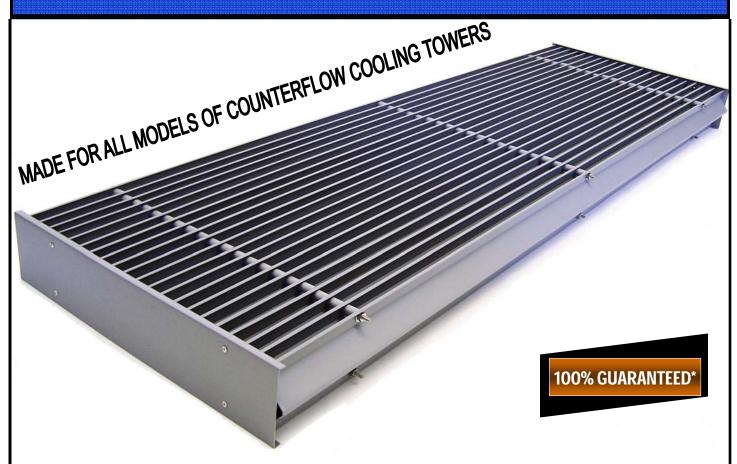

## HEAVY DUTY PVC DRIFT ELIMINATORS AND PVC HIGH TEMPERATURE DRIFT ELIMINATORS

Built for strength, the EL-100 Drift Eliminator contains rods that run through the blades to insure solid construction. Four rivets are used on the end caps bringing more strength, that's two more rivets per eliminator than our competitors product. The EL-100 can be pressure washed so it has less adherence of dirt, slime and algae unlike other eliminators. Standard sizes in stock and custom sizes are available. \*The EL-100 Drift Eliminator is guaranteed against corrosion for the life of your tower.